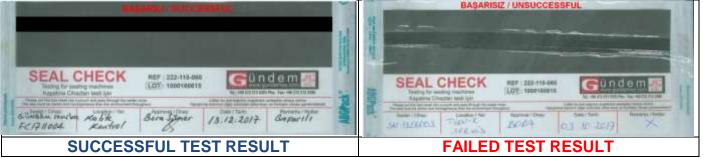

Remove the Seal-Check sheet from the package and place it in a bag of the appropriate width as shown in the figure below. Insert the bag into your device as usual. When the bonding process is completed, it will be seen clearly as if the following is successful or if there are any faulty areas. If you have received a defective device, contact your place of purchase to have it replaced with the required parts to restore your device to the factory settings..

Successful test results indicate that your device is in compliance with EN ISO 11607-2. The following test result can be documented daily.

If you have other technical questions on the subject, you can contact us. We are happy to give you technical information.